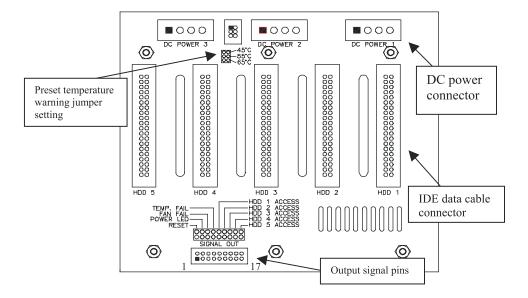

# 2. Rear Back Plane View Description

#### 2-1Back Plane Description

2-2 Preset Temperature Warning Jumper Setting (Default setting at 55°C)

2-3 Output Signal Pins Description

2 4 6 8 10 12 14 16 18 000000000 1 3 5 7 9 11 13 15 17

| RESET | POWER | FAN<br>FA I L | TEMP<br>FA I L | HDD1    | HDD2    | HDD3    | HDD4    | HDD5    |
|-------|-------|---------------|----------------|---------|---------|---------|---------|---------|
| PIN1  | PIN3  | PIN5          | PIN7           | PIN9    | PIN11   | PIN13   | PIN15   | PIN17   |
| +5V   | +5V   | +5V           | +5V            | +5V     | +5V     | +5V     | +5V     | +5V     |
| PIN2  | PIN4  | PIN6          | PIN8           | PIN 10  | PIN12   | PIN14   | PIN16   | PIN18   |
| GND   | GND   | GND           | GND            | IDE1-39 | IDE2-39 | IDE3-39 | IDE4-39 | IDE5-39 |