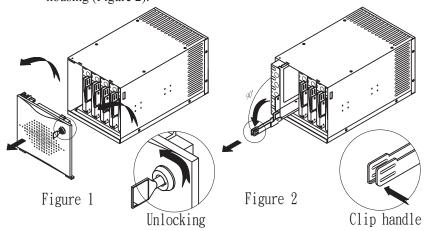

## 3. Hard Drive Installation

- 3-1 Insert the key into the key lock and turn the key counterclockwise then pull to open the front panel (Figure 1).
- 3-2 Gently squeeze the clip handle of the hard drive cartridge and allow the clip handle to drop downwards 90 degrees to extract each cartridge from the housing (Figure 2).