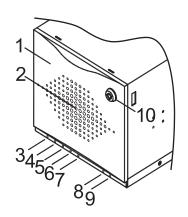

## 1. MB810 AKF Front Panel Description

- 1. Front panel
- 2. Fan position
- 3. HDD1 read/write indicator (Amber color)
- 4. HDD2 read/write indicator (Amber color)
- 5. HDD3 read/write indicator (Amber color)
- 6. HDD4 read/write indicator (Amber color)
- 7. HDD5 read/write indicator (Amber color)
- 8. Audio alarm warning reset button
- 9. Power indicator (Green color)
  Fan failure & overheat (Amber color)
- 10. Key lock