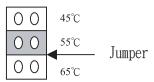

#### 2-1Back Plane Description

2-2 Preset Temperature Warning Jumper Setting (Default setting at 55°C)

2-3 Output Signal Pins Description

2 4 6 8 10 12 14 16 18 000000000 1 3 5 7 9 11 13 15 17

| RESET | POWER | FAN<br>FA I L | TEMP<br>FA I L | HDD1    | HDD2    | HDD3    | HDD4    | HDD5    |
|-------|-------|---------------|----------------|---------|---------|---------|---------|---------|
| PIN1  | PIN3  | PIN5          | PIN7           | PIN9    | PIN11   | PIN13   | PIN15   | PIN17   |
| +5V   | +5V   | +5V           | +5V            | +5V     | +5V     | +5V     | +5V     | +5V     |
| PIN2  | PIN4  | PIN6          | PIN8           | PIN 10  | PIN12   | PIN14   | PIN16   | PIN18   |
| GND   | GND   | GND           | GND            | IDE1-39 | IDE2-39 | IDE3-39 | IDE4-39 | IDE5-39 |